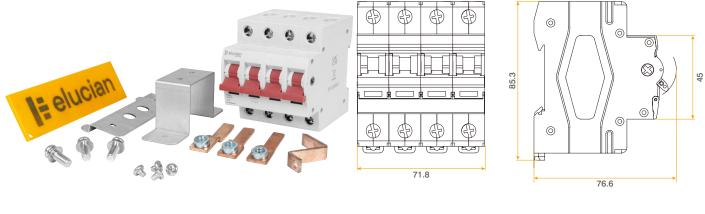

## **Technical Specification**

Product Code: TPMS4125K Description: 4 Pole 125A Main switch Kit - 8, 12, 16, 20 & 24 Way

## **General Information**

| r Light Grey                                                |
|-------------------------------------------------------------|
| 415                                                         |
| 50/60                                                       |
| 125                                                         |
| 4 AC-22A                                                    |
| 12 le, t=1s                                                 |
| 20 le                                                       |
| 3le,1.05Ue, COS =0.65                                       |
| 690                                                         |
| 6000                                                        |
| 50 Main Switch Terminal Torque (Nm) 2.5                     |
| 5 4                                                         |
| IP20                                                        |
| -5 to +35                                                   |
| 3                                                           |
| -3                                                          |
| / polishing of products, use only a soft, dry, clean cloth. |
|                                                             |